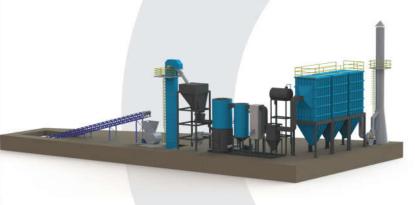

## **Power Block BX Series**

Capacity – 4.0 – 20 Mn kcal/hr

Temperature Range – up to 450 Deg C

Fuel - Solid fuel below 10 mm

**Our products** 

### **Upgradations in Solid Fuel Fired Thermic Fluid Heaters**

### Unique top door design:

- Wide doors for ease of manual cleaning
- Compressed air cleaning system for auto cleaning
- Soot blowing system for uninterrupted longer working days
- Elevated top doors for ease of opening of the same.

### **Cycloidal Secondary Air system**

- Increases Ef ciency of heat transfer by developing turbulent ue gas ow.
- Helps to Optimize Residence Time Distribution
- Maximize combustion of volatile matter in fuel.

## **Genuine Four Pass System:**

- Better efficiency in minimal space
- For ease of transportation and Installation
- Optimization oil and flue gas flow to deliver better performance