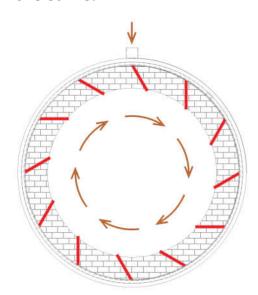

### **Cycloidal Secondary Air system**

- Increases Ef ciency of heat transfer by developing turbulent ue gas ow.
- Helps to Optimize Residence Time Distribution
- Maximize combustion of volatile matter in fuel.