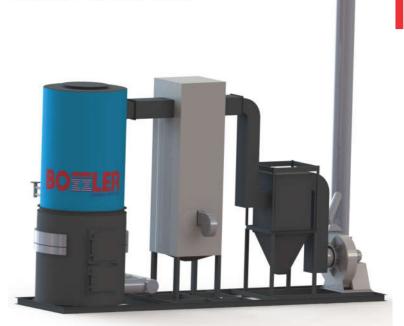

# **Combitherm BV Series**

Capacity – 0.1 – 1.0 Mn kcal/hr
Temperature Range – up to 450 Deg C
Fuel – Coal/ Wood/ Briquette/ Wood Pellets/ All Solid fuels

### **Combitherm BVX Series**

Capacity – 1.0 – 3.0 Mn kcal/hr
Temperature Range – up to 450 Deg C
Fuel – Coal/ Wood/ Briquette/ Wood Pellets/ All Solid fuels