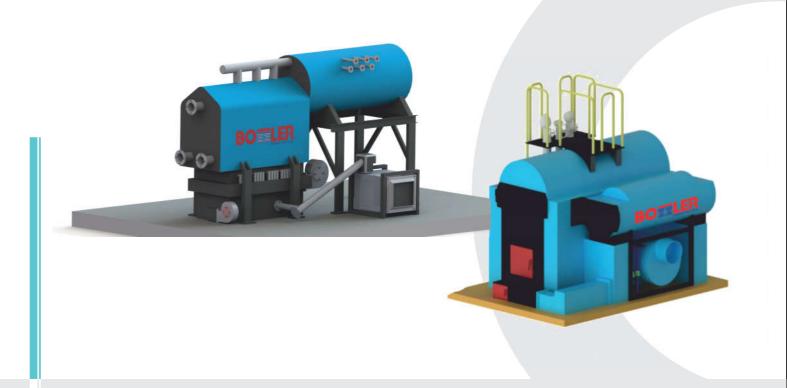

### **Upgradations in Solid Fuel Fired Thermic Fluid Heaters**

### Unique top door design:

- Wide doors for ease of manual cleaning
- Compressed air cleaning system for auto cleaning
- Soot blowing system for uninterrupted longer working days
- Elevated top doors for ease of opening of the same.

### **Cycloidal Secondary Air system**

- Increases Ef ciency of heat transfer by developing turbulent ue gas ow.
- Helps to Optimize Residence Time Distribution
- Maximize combustion of volatile matter in fuel.

## **Genuine Four Pass System:**

- Better efficiency in minimal space
- For ease of transportation and Installation
- Optimization oil and flue gas flow to deliver better performance