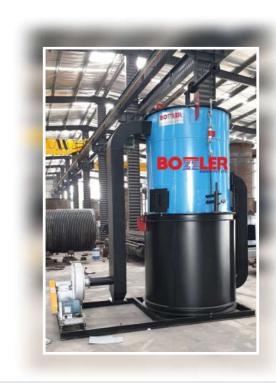

# **Combitherm BV Series**

Capacity – 0.1 – 1.0 Mn kcal/hr
Temperature Range – up to 450 Deg C
Fuel – Coal/ Wood/ Briquette/ Wood Pellets/ All Solid fuels

### **Combitherm BVX Series**

Capacity – 1.0 – 3.0 Mn kcal/hr
Temperature Range – up to 450 Deg C
Fuel – Coal/ Wood/ Briquette/ Wood Pellets/ All Solid fuels

### **Soletherm BL Series**

Capacity – 1.0 – 5.0 Mn kcal/hr
Temperature Range – up to 450 Deg C
Fuel – Coal/ Wood/ Briquette/ Wood Pellets/ All Solid fuels