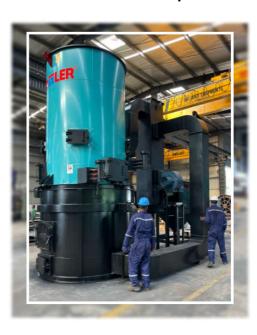

### **Soletherm BL Series**

Capacity – 1.0 – 5.0 Mn kcal/hr
Temperature Range – up to 450 Deg C
Fuel – Coal/ Wood/ Briquette/ Wood Pellets/ All Solid fuels