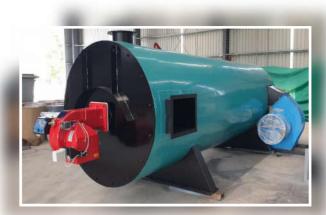

### **Steam Boiler**

### **Streamline BS-F Series**

Capacity - 300 - 2000 Kg/hr

Pressure – 10.54 Kg/Cm2

Fuel - N.Gas/ LPG/ Diesel/ FO/ All Fluid Fuels

### **Exhalation BS – S Series**

Capacity - 300 - 2000 Kg/hr

Pressure – 10.54 Kg/Cm2

Fuel – Coal/ Wood/ Briquette/ Wood Pellets/ All Solid fuels