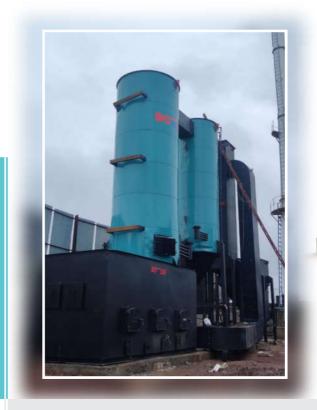

### **Streamline BS-F Series**

Capacity - 300 - 2000 Kg/hr

Pressure – 10.54 Kg/Cm2

Fuel - N.Gas/ LPG/ Diesel/ FO/ All Fluid Fuels

### **Exhalation BS – S Series**

Capacity - 300 - 2000 Kg/hr

Pressure – 10.54 Kg/Cm2

Fuel – Coal/ Wood/ Briquette/ Wood Pellets/ All Solid fuels