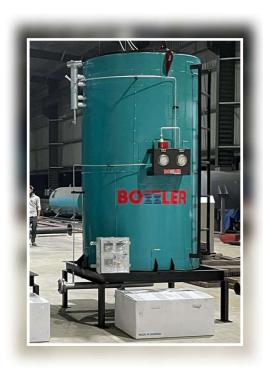

## **Hot Air Generator Cyclotherm - BHA Series**

Capacity – 1.0 – 5.0 Mn kcal/hr
Temperature Range – up to 600 Deg C
Fuel – N.Gas/ LPG/ Diesel/ FO/ All Fluid Fuels
Coal/ Wood/ Briquette/ Wood Pellets/ All Solid fuels

## **Hot Water Generator Aquatherm - BHW series**

Capacity – 1.0 – 5.0 Mn kcal/hr
Temperature Range – up to 140 Deg C
Fuel – N.Gas/ LPG/ Diesel/ FO/ All Fluid Fuels
Coal/ Wood/ Briquette/ Wood Pellets/ All Solid fuels