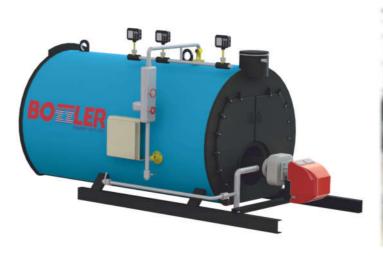

### **Streamline BS-F Series**

Capacity - 300 - 2000 Kg/hr

Pressure – 10.54 Kg/Cm2

Fuel - N.Gas/ LPG/ Diesel/ FO/ All Fluid Fuels

### **Exhalation BS – S Series**

Capacity - 300 - 2000 Kg/hr

Pressure – 10.54 Kg/Cm2

Fuel – Coal/ Wood/ Briquette/ Wood Pellets/ All Solid fuels