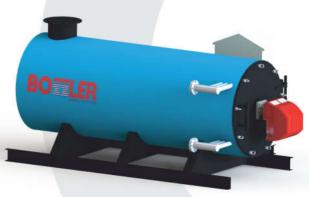

### **Streamline BS-F Series**

Capacity - 300 - 2000 Kg/hr

Pressure – 10.54 Kg/Cm2

Fuel - N.Gas/ LPG/ Diesel/ FO/ All Fluid Fuels

### **Exhalation BS – S Series**

Capacity - 300 - 2000 Kg/hr

Pressure – 10.54 Kg/Cm2

Fuel – Coal/ Wood/ Briquette/ Wood Pellets/ All Solid fuels