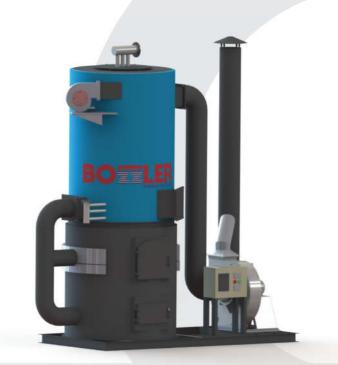

### **Upgradations in Solid Fuel Fired Thermic Fluid Heaters**

### Unique top door design:

- Wide doors for ease of manual cleaning
- Compressed air cleaning system for auto cleaning
- Soot blowing system for uninterrupted longer working days
- Elevated top doors for ease of opening of the same.

### **Cycloidal Secondary Air system**

- Increases Ef ciency of heat transfer by developing turbulent ue gas ow.
- Helps to Optimize Residence Time Distribution
- Maximize combustion of volatile matter in fuel.

## **Genuine Four Pass System:**

- Better efficiency in minimal space
- For ease of transportation and Installation
- Optimization oil and flue gas flow to deliver better performance