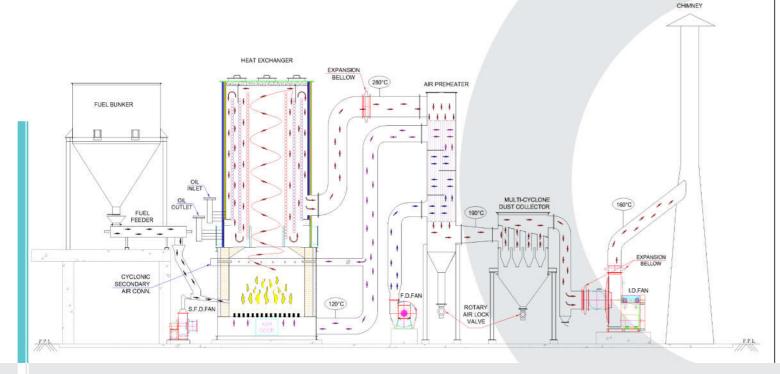

### **Upgradations in Solid Fuel Fired Thermic Fluid Heaters**

### Unique top door design:

- Wide doors for ease of manual cleaning
- Compressed air cleaning system for auto cleaning
- Soot blowing system for uninterrupted longer working days
- Elevated top doors for ease of opening of the same.

### **Cycloidal Secondary Air system**

- Increases Ef ciency of heat transfer by developing turbulent ue gas ow.
- Helps to Optimize Residence Time Distribution
- Maximize combustion of volatile matter in fuel.

## **Genuine Four Pass System:**

- Better efficiency in minimal space
- For ease of transportation and Installation
- Optimization oil and flue gas flow to deliver better performance