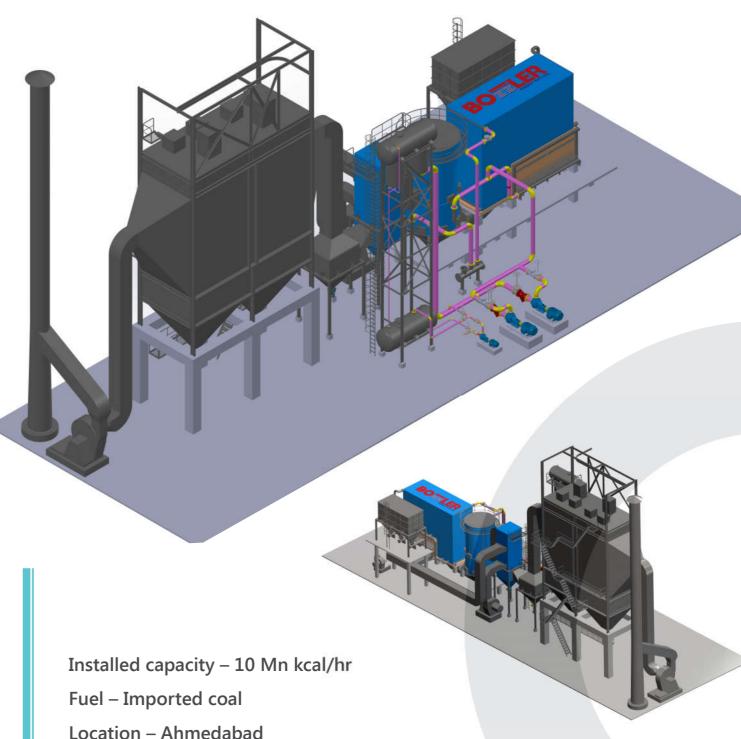

## **Power Block BX Series**

Capacity – 4.0 – 20 Mn kcal/hr

Temperature Range – up to 450 Deg C

Fuel - Solid fuel below 10 mm

**Our products** 