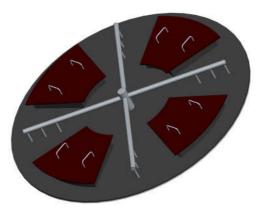

### **Cycloidal Secondary Air system**

- Increases Ef ciency of heat transfer by developing turbulent ue gas ow.
- Helps to Optimize Residence Time Distribution
- Maximize combustion of volatile matter in fuel.