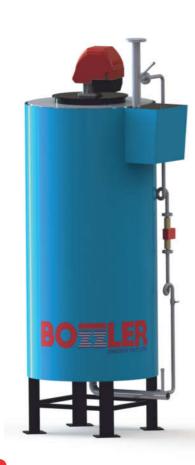

### **Streamline BS-F Series**

Capacity - 300 - 2000 Kg/hr

Pressure – 10.54 Kg/Cm2

Fuel - N.Gas/ LPG/ Diesel/ FO/ All Fluid Fuels

### **Exhalation BS – S Series**

Capacity - 300 - 2000 Kg/hr

Pressure – 10.54 Kg/Cm2

Fuel – Coal/ Wood/ Briquette/ Wood Pellets/ All Solid fuels