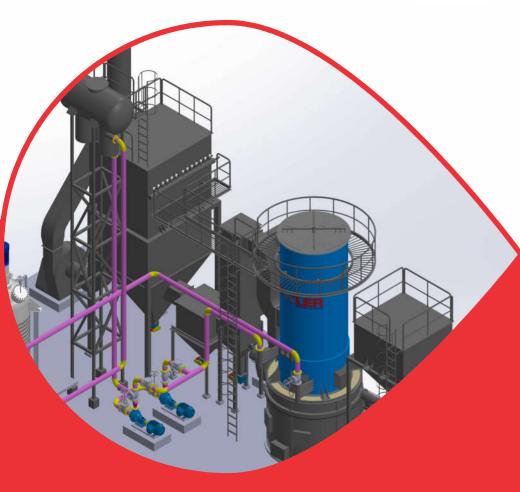

### **Thermic Fluid Heater**

## **Power Block BX Series**

Capacity – 4.0 – 20 Mn kcal/hr

Temperature Range – up to 450 Deg C

Fuel - Solid fuel below 10 mm

**Our products** 

# **Thermic Fluid Heater**

Our products