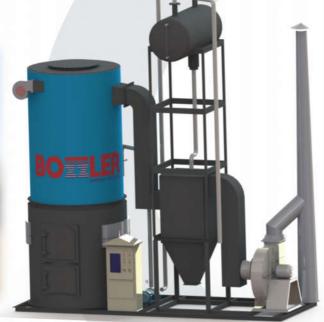

## **Power Block BX Series**

Capacity – 4.0 – 20 Mn kcal/hr

Temperature Range – up to 450 Deg C

Fuel - Solid fuel below 10 mm

**Our products** 