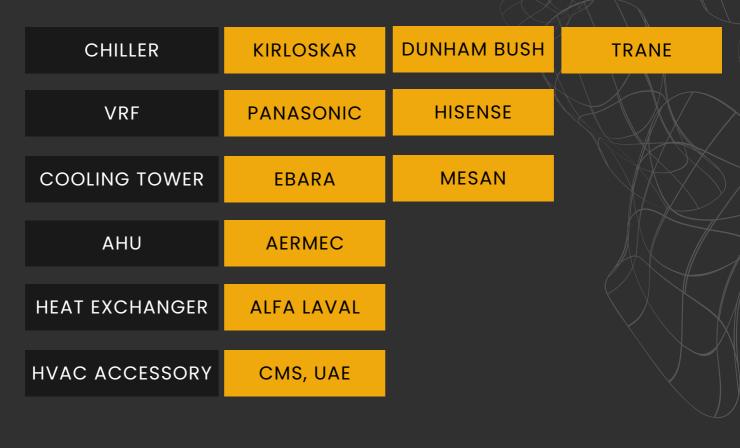

Make : Kirloskar Chiller India Cooling Capacity :120TR



🜐 www.globalcynax.com







### HEALTHCARE PHARMA GAZIPUR, BANGLADESH

Site Location: Gazipur Chiller Make : Kirlosker Chiller Cooling Capacity :120TR

### UNITED SULPHO CHEMICALS DHAKA, BANGLADESH

Site Location: Dhaka Make : Kirloskar Chiller India Cooling Capacity :105TR







# OUR ENGINEERING TEAM





🌐 www.globalcynax.com



# WHY CHOOSE US

#### **BEST MACHINERY & SERVICES**

We have been working with the best global manufacturers, which means if you choose our company, you always have access to the best products & services on the market. And for our years of experience, you can rely & trust us to help you choose the right solutions & products for your HVAC needs.

#### **OUR CERTIFICATIONS**



### EQUIPEMENT WE SUPPLY





# **GET IN TOUCH**



### G C GLOBAL CYNAX

#### DHAKA OFFICE

Suite # A-5, 5th floor, Ring Tower, 32-35 Ring Road, Adabor, Dhaka 1207

#### CHATTOGRAM OFFICE

Kader Tower (5th Floor), 128 Jubilee Road, Chittagong.

### **FACILITY UNIT**

Kalampur, Opposite to Buildtrade, Dhamrai, Dhaka 1350

#### MOBILE

+8801999447777, +94771023210

**EMAIL** gc@globalcynax.com

#### **WEBSITE**

www.globalcynax.com



🔀 gc@globalcynax.com