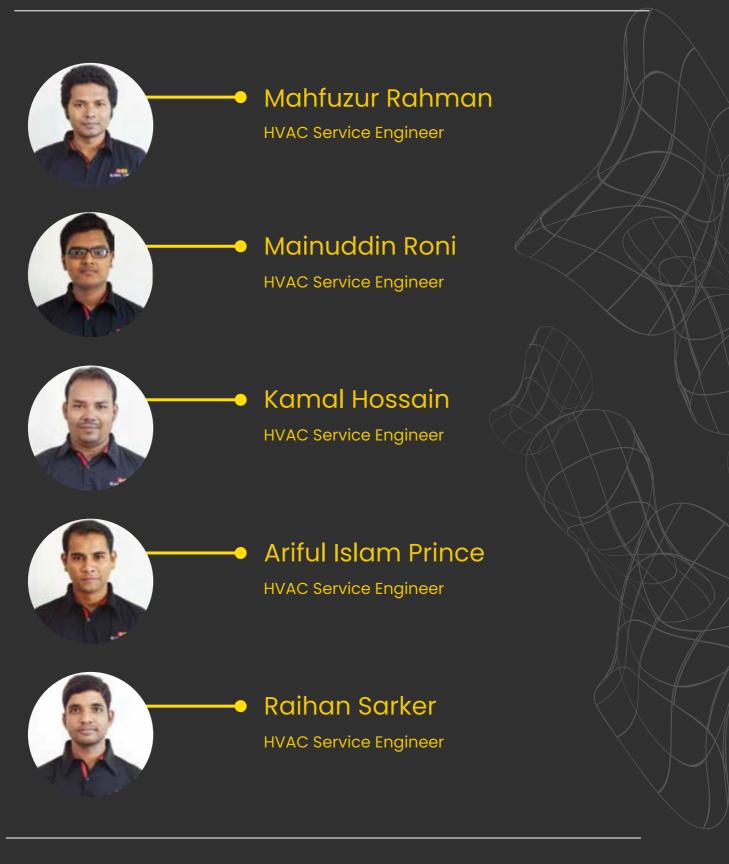

Capacity :1050TR

### **TOURIST BOARD HQ** COLOMBO, SRI LANKA

Site Location: Colombo Project Value: \$3,22,833 Make: Dunham-Bush Cooling Capacity :1050TR





🛞 www.globalcynax.com



🔀 gc@globalcynax.com

### 08



### DEFENCE HQ COMPLEX AKUREGODA, SRI LANKA

Site Location: Akuregoda Project Value: USD 7,578,278 Make: Dunham Bush Cooling Capacity :1950TR

#### GLOBE PHARMACEUTICALS NOAKHALI, BANGLADESH

Site Location: Noakhali Make : Kirloskar Chiller India Cooling Capacity :120TR



🜐 www.globalcynax.com







### HEALTHCARE PHARMA GAZIPUR, BANGLADESH

Site Location: Gazipur Chiller Make : Kirlosker Chiller Cooling Capacity :120TR

### UNITED SULPHO CHEMICALS DHAKA, BANGLADESH

Site Location: Dhaka Make : Kirloskar Chiller India Cooling Capacity :105TR







# OUR ENGINEERING TEAM





🌐 www.globalcynax.com



# WHY CHOOSE US

#### **BEST MACHINERY & SERVICES**

We have been working with the best global manufacturers, which means if you choose our company, you always have access to the best products & services on the market. And for our years of experience, you can rely & trust us to help you choose the right solutions & products for your HVAC needs.

#### **OUR CERTIFICATIONS**



### EQUIPEMENT WE SUPPLY





# **GET IN TOUCH**



### G C GLOBAL CYNAX

#### DHAKA OFFICE

Suite # A-5, 5th floor, Ring Tower, 32-35 Ring Road, Adabor, Dhaka 1207

#### CHATTOGRAM OFFICE

Kader Tower (5th Floor), 128 Jubilee Road, Chittagong.

### **FACILITY UNIT**

Kalampur, Opposite to Buildtrade, Dhamrai, Dhaka 1350

#### MOBILE

+8801999447777, +94771023210

**EMAIL** gc@globalcynax.co